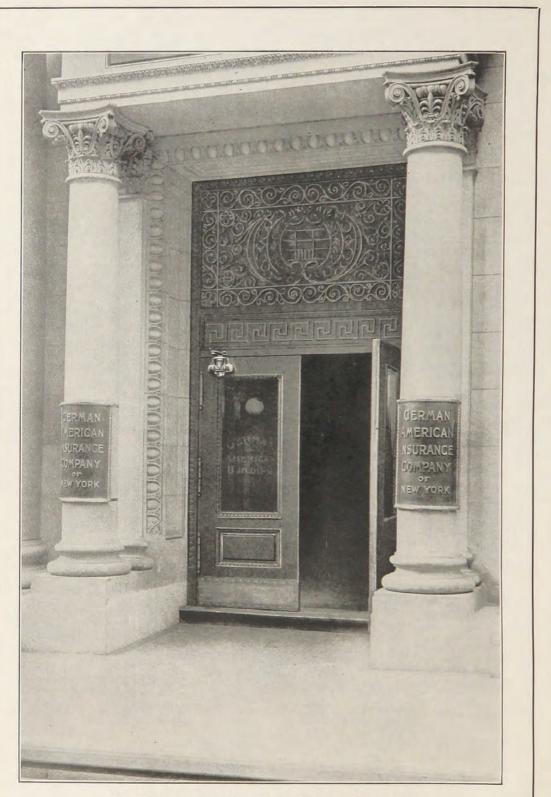

## The Yale & Towne Mfg. Co. 9 Murray Street, New York

Local Offices : Chicago Philadelphia Boston San Francisco

The Yale Double-acting Door Check on Entrance doors

York \*\*\*

Hendon \*\*

÷

English Gothic School Illustrations 1/3 actual size