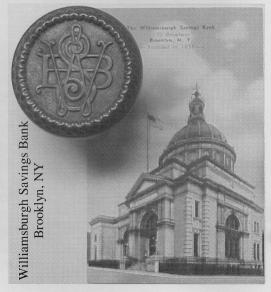

# Postcards Reveal History - The Missing Link to Identification

How many times have you wondered just what building some of your favorite emblematic doorknobs came from? We have all looked at those initials and wondered what they stand for. There are also beautiful depictions on knobs, like the Statue of Liberty, to represent the business from whence they came. Well, when you talk with Dick Hubbard you just may find out the secret of your unknown knob. Dick can not only identify most emblematic doorknobs (about 9 times out of 10), but uses his postcard collection to verify their origin.

According to Dick, postcards had become the rage by 1905. Travelers could now send home pictures of the wonders of the world in nature or the multi-story buildings they saw when they visited a city. Family and friends were able to see the world through these vignettes that came directly through the mail. Dick and his wife, Carolyn, often go together to hunt down vintage postcards, particularly of buildings, hoping someday to find the doorknobs that match the cards.