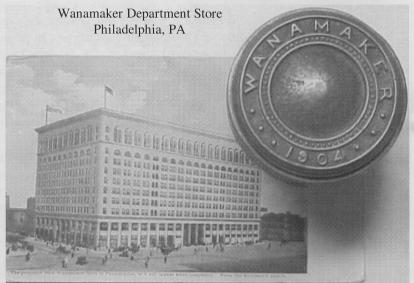

# Postcards Reveal History - The Missing Link to Identification

How many times have you wondered just what building some of your favorite emblematic doorknobs came from? We have all looked at those initials and wondered what they stand for. There are also beautiful depictions on knobs, like the Statue of Liberty, to represent the business from whence they came. Well, when you talk with Dick Hubbard you just may find out the secret of your unknown knob. Dick can not only identify most emblematic doorknobs (about 9 times out of 10), but uses his postcard collection to verify their origin.

According to Dick, postcards had become the rage by 1905. Travelers could now send home pictures of the wonders of the world in nature or the multi-story buildings they saw when they visited a city. Family and friends were able to see the world through these vignettes that came directly through the mail. Dick and his wife, Carolyn, often go together to hunt down vintage postcards, particularly of buildings, hoping someday to find the doorknobs that match the cards.