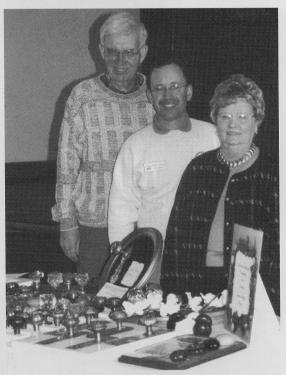

#### **Collectors Fair**

In February, Ray and Loretta Nemec along with 15 other expert hobbyists from Chicago land area were participants in the first annual Collector Fair sponsored by the Downers Grove, Illinois, Park District Museum. Collectors were on hand to discuss, show and share their collections and promote their collector associations. The Antique doorknob Collectors of America was awarded a Certificate of Appreciation for Nemec's participation

Shown in the photo are Ray Nemec, Mark Harmon, director of Downers Grove Museum, and Loretta Nemec.

Victorian Homes magazine features an article, "Knockout Doorknobs" in the April 2001 issue.

Battin High School, Elizabeth, NJ