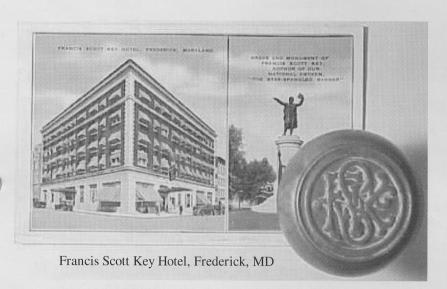

# Postcards Reveal History - The Missing Link to Identification

How many times have you wondered just what building some of your favorite emblematic doorknobs came from? We have all looked at those initials and wondered what they stand for. There are also beautiful depictions on knobs, like the Statue of Liberty, to represent the business from whence they came. Well, when you talk with Dick Hubbard you just may find out the secret of your unknown knob. Dick can not only identify most emblematic doorknobs (about 9 times out of 10), but uses his postcard collection to verify their origin.

According to Dick, postcards had become the rage by 1905. Travelers could now send home pictures of the wonders of the world in nature or the multi-story buildings they saw when they visited a city. Family and friends were able to see the world through these vignettes that came directly through the mail. Dick and his wife, Carolyn, often go together to hunt down vintage postcards, particularly of buildings, hoping someday to find the doorknobs that match the cards.

Marwell Breaker No. 20 (Ashley, Pa)
Lehigh & Wilkes-Barre Coal Co.
Ashley, PA

have about your knobs. Please let him know at DOORKNOBID@aol.com.

See more of the collection on pages 4 and 5. Also note the address (or lack of) on the 1913 postcard from Millie to Pearl and the 1¢ stamp. It even mentions that Maude was in Wilkes-Barre, but this is a bit early for our Maude. Interesting none the less.