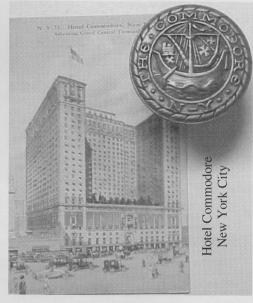

# Postcards Reveal History - The Missing Link to Identification

How many times have you wondered just what building some of your favorite emblematic doorknobs came from? We have all looked at those initials and wondered what they stand for. There are also beautiful depictions on knobs, like the Statue of Liberty, to represent the business from whence they came. Well, when you talk with Dick Hubbard you just may find out the secret of your unknown knob. Dick can not only identify most emblematic doorknobs (about 9 times out of 10), but uses his postcard collection to verify their origin.

According to Dick, postcards had become the rage by 1905. Travelers could now send home pictures of the wonders of the world in nature or the multi-story buildings they saw when they visited a city. Family and friends were able to see the world through these vignettes that came directly through the mail. Dick and his wife, Carolyn, often go together to hunt down vintage postcards, particularly of buildings, hoping someday to find the doorknobs that match the cards.

Marwell Breaker No. 20 (Ashley, Pa)
Lehigh & Wilkes-Barre Coal Co.
Ashley, PA

have about your knobs. Please let him know at DOORKNOBID@aol.com.

See more of the collection on pages 4 and 5. Also note the address (or lack of) on the 1913 postcard from Millie to Pearl and the 1¢ stamp. It even mentions that Maude was in Wilkes-Barre, but this is a bit early for our Maude. Interesting none the less.