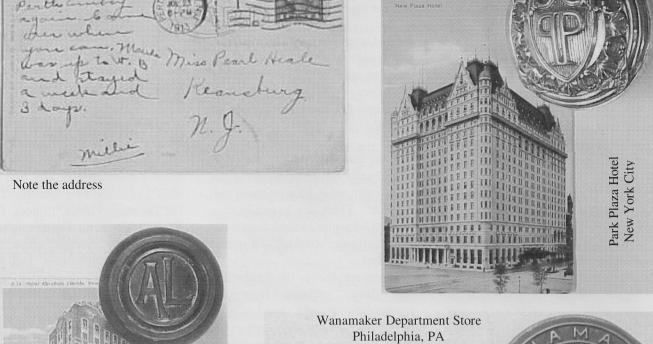

According to Dick, postcards had become the rage by 1905. Travelers could now send home pictures of the wonders of the world in nature or the multi-story buildings they saw when they visited a city. Family and friends were able to see the world through these vignettes that came directly through the mail. Dick and his wife, Carolyn, often go together to hunt down vintage postcards, particularly of buildings, hoping someday to find the doorknobs that match the cards.

Marwell Breaker No. 20 (Ashley, Pa)
Lehigh & Wilkes-Barre Coal Co.
Ashley, PA

have about your knobs. Please let him know at DOORKNOBID@aol.com.

See more of the collection on pages 4 and 5. Also note the address (or lack of) on the 1913 postcard from Millie to Pearl and the 1¢ stamp. It even mentions that Maude was in Wilkes-Barre, but this is a bit early for our Maude. Interesting none the less.