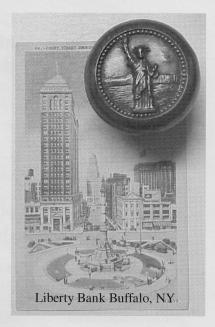

# Postcards Reveal History - The Missing Link to Identification

How many times have you wondered just what building some of your favorite emblematic doorknobs came from? We have all looked at those initials and wondered what they stand for. There are also beautiful depictions on knobs, like the Statue of Liberty, to represent the business from whence they came. Well, when you talk with Dick Hubbard you just may find out the secret of your unknown knob. Dick can not only identify most emblematic doorknobs (about 9 times out of 10), but uses his postcard collection to verify their origin.

According to Dick, postcards had become the rage by 1905. Travelers could now send home pictures of the wonders of the world in nature or the multi-story buildings they saw when they visited a city. Family and friends were able to see the world through these vignettes that came directly through the mail. Dick and his wife, Carolyn, often go together to hunt down vintage postcards, particularly of buildings, hoping someday to find the doorknobs that match the cards.

Marwell Breaker No. 20 (Ashley, Pa)
Lehigh & Wilkes-Barre Coal Co.
Ashley, PA

have about your knobs. Please let him know at DOORKNOBID@aol.com.

See more of the collection on pages 4 and 5. Also note the address (or lack of) on the 1913 postcard from Millie to Pearl and the 1¢ stamp. It even mentions that Maude was in Wilkes-Barre, but this is a bit early for our Maude. Interesting none the less.