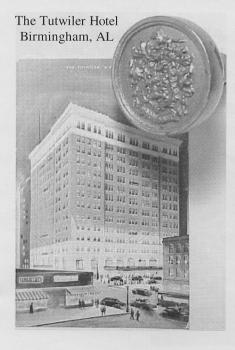

# Postcards Reveal History - The Missing Link to Identification

How many times have you wondered just what building some of your favorite emblematic doorknobs came from? We have all looked at those initials and wondered what they stand for. There are also beautiful depictions on knobs, like the Statue of Liberty, to represent the business from whence they came. Well, when you talk with Dick Hubbard you just may find out the secret of your unknown knob. Dick can not only identify most emblematic doorknobs (about 9 times out of 10), but uses his postcard collection to verify their origin.

According to Dick, postcards had become the rage by 1905. Travelers could now send home pictures of the wonders of the world in nature or the multi-story buildings they saw when they visited a city. Family and friends were able to see the world through these vignettes that came directly through the mail. Dick and his wife, Carolyn, often go together to hunt down vintage postcards, particularly of buildings, hoping someday to find the doorknobs that match the cards.

Marwell Breaker No. 20 (Ashley, Pa)
Lehigh & Wilkes-Barre Coal Co.
Ashley, PA

have about your knobs. Please let him know at DOORKNOBID@aol.com.

See more of the collection on pages 4 and 5. Also note the address (or lack of) on the 1913 postcard from Millie to Pearl and the 1¢ stamp. It even mentions that Maude was in Wilkes-Barre, but this is a bit early for our Maude. Interesting none the less.