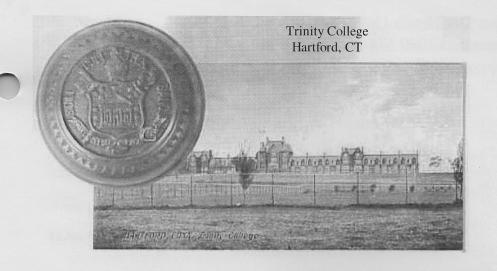

# Postcards Reveal History - The Missing Link to Identification

How many times have you wondered just what building some of your favorite emblematic doorknobs came from? We have all looked at those initials and wondered what they stand for. There are also beautiful depictions on knobs, like the Statue of Liberty, to represent the business from whence they came. Well, when you talk with Dick Hubbard you just may find out the secret of your unknown knob. Dick can not only identify most emblematic doorknobs (about 9 times out of 10), but uses his postcard collection to verify their origin.

According to Dick, postcards had become the rage by 1905. Travelers could now send home pictures of the wonders of the world in nature or the multi-story buildings they saw when they visited a city. Family and friends were able to see the world through these vignettes that came directly through the mail. Dick and his wife, Carolyn, often go together to hunt down vintage postcards, particularly of buildings, hoping someday to find the doorknobs that match the cards.