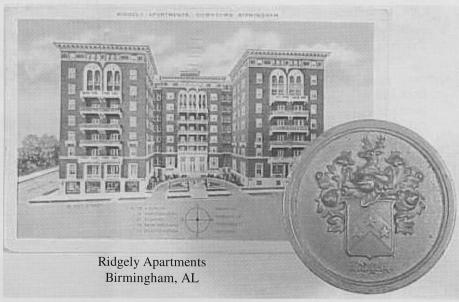

# Postcards Reveal History - The Missing Link to Identification

How many times have you wondered just what building some of your favorite emblematic doorknobs came from? We have all looked at those initials and wondered what they stand for. There are also beautiful depictions on knobs, like the Statue of Liberty, to represent the business from whence they came. Well, when you talk with Dick Hubbard you just may find out the secret of your unknown knob. Dick can not only identify most emblematic doorknobs (about 9 times out of 10), but uses his postcard collection to verify their origin.

According to Dick, postcards had become the rage by 1905. Travelers could now send home pictures of the wonders of the world in nature or the multi-story buildings they saw when they visited a city. Family and friends were able to see the world through these vignettes that came directly through the mail. Dick and his wife, Carolyn, often go together to hunt down vintage postcards, particularly of buildings, hoping someday to find the doorknobs that match the cards.

Marwell Breaker No. 20 (Ashley, Pa)
Lehigh & Wilkes-Barre Coal Co.
Ashley, PA

have about your knobs. Please let him know at DOORKNOBID@aol.com.

See more of the collection on pages 4 and 5. Also note the address (or lack of) on the 1913 postcard from Millie to Pearl and the 1¢ stamp. It even mentions that Maude was in Wilkes-Barre, but this is a bit early for our Maude. Interesting none the less.