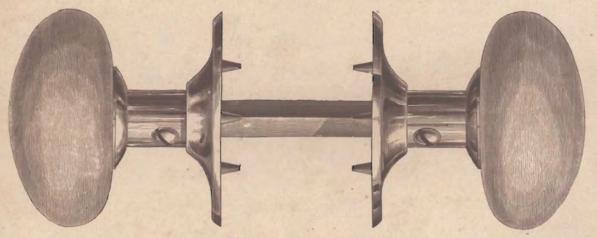

### SILVERED GLASS DOOR KNOBS.

SUPERIOR QUALITY.

Full Size Cut of No. 357.

| No. | Size.                                  | DESCRIPTION.                                                                             |
|-----|----------------------------------------|------------------------------------------------------------------------------------------|
| 355 | 21 inch.                               | Rim, with Electro-Plated Rose, and Mountings.                                            |
| 357 | 21 inch.                               | Mortise, with Electro-Plated Roses, and Mountings.                                       |
| 360 | $2\frac{1}{4} \times 2\frac{1}{2}$ in. | Rim, with Electro-Plated Rose, and Mountings, Extra Heavy, for Front or Store Doors.     |
| 362 | $2\frac{1}{4} \times 2\frac{1}{2}$ in. | Mortise, with Electro-Plated Roses, and Mountings, Extra Heavy for Front or Store Doors. |

PACKED QUARTER DOZEN IN PAPER BOXES.

The above are Solid Glass Knobs, with Extra Heavy Shanks and Roses. Made Swivel Spindle when ordered.

(284)