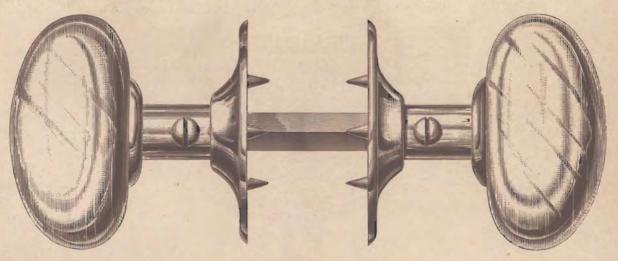

### SILVERED GLASS DOOR KNOBS.

SUPERIOR QUALITY.

Full Size Cut of No. 357.

| No. | Size.                                  | DESCRIPTION.                                                                             |
|-----|----------------------------------------|------------------------------------------------------------------------------------------|
| 355 | 21 inch.                               | Rim, with Electro-Plated Rose, and Mountings.                                            |
| 357 | 21 inch.                               | Mortise, with Electro-Plated Roses, and Mountings.                                       |
| 360 | $2\frac{1}{4} \times 2\frac{1}{2}$ in. | Rim, with Electro-Plated Rose, and Mountings, Extra Heavy, for Front or Store Doors.     |
| 362 | $2\frac{1}{4} \times 2\frac{1}{2}$ in. | Mortise, with Electro-Plated Roses, and Mountings, Extra Heavy for Front or Store Doors. |

PACKED QUARTER DOZEN IN PAPER BOXES.

The above are Solid Glass Knobs, with Extra Heavy Shanks and Roses. Made Swivel Spindle when ordered.

(284)