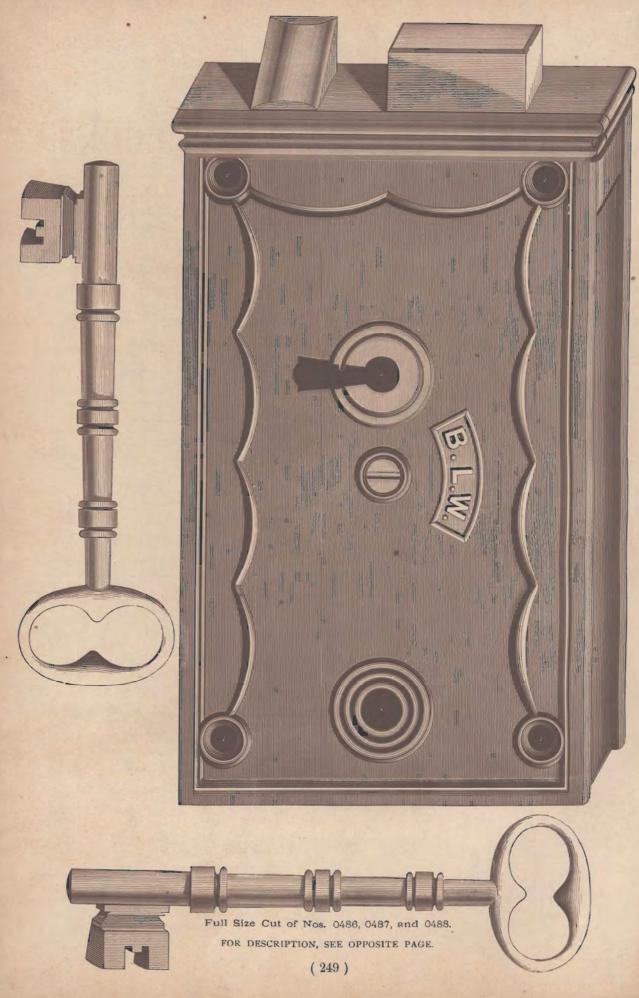

|
| " RAIL,                                                | 317        |
| Swivel Spindles,                                       | 317        |
| Screws, Escutcheon and Side Knob,                      | 317        |
|                                                        | 32 to 338  |
|                                                        |            |
|                                                        |            |
| T                                                      |            |
|                                                        |            |
| TURNBUCKLE KNOBS,                                      | 292        |
| T CRANK HANDLES,                                       | 293 to 296 |
| THUMB KNOBS, FOR MORTISE BOLTS,                        | 6          |





Original from the E.R. Butler & Co. Research Library

# PATENT UNDERCUT PORCELAIN DOOR KNOBS.



Full Size Cut of No. 227.

FOR DESCRIPTION, SEE OPPOSITE PAGE.



Full Size Cut of No. 247.

FOR DESCRIPTION, SEE OPPOSITE PAGE.

(279)

#### HAINES' PATENT

### SILVERED GLASS DOOR KNOBS.

SUPERIOR QUALITY.



Full Size Cut of No. 357.

| No. | Size.                                  | DESCRIPTION.                                                                             |
|-----|----------------------------------------|------------------------------------------------------------------------------------------|
| 355 | 21 inch.                               | Rim, with Electro-Plated Rose, and Mountings.                                            |
| 357 | 21 inch.