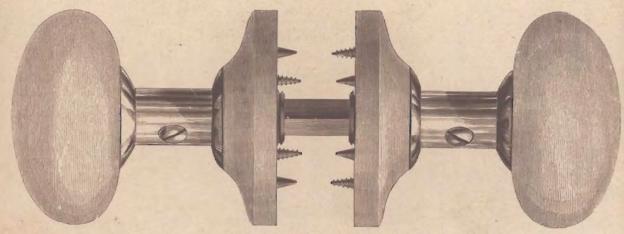

### SILVERED GLASS DOOR KNOBS.

SUPERIOR QUALITY.

Full Size Cut of No. 357.

| No. | Size.                                  | DESCRIPTION.                                                                             |
|-----|----------------------------------------|------------------------------------------------------------------------------------------|
| 355 | 21 inch.                               | Rim, with Electro-Plated Rose, and Mountings.                                            |
| 357 | 21 inch.                               | Mortise, with Electro-Plated Roses, and Mountings.                                       |
| 360 | $2\frac{1}{4} \times 2\frac{1}{2}$ in. | Rim, with Electro-Plated Rose, and Mountings, Extra Heavy, for Front or Store Doors.     |
| 362 | $2\frac{1}{4} \times 2\frac{1}{2}$ in. | Mortise, with Electro-Plated Roses, and Mountings, Extra Heavy for Front or Store Doors. |

PACKED QUARTER DOZEN IN PAPER BOXES.

The above are Solid Glass Knobs, with Extra Heavy Shanks and Roses. Made Swivel Spindle when ordered.

(284)