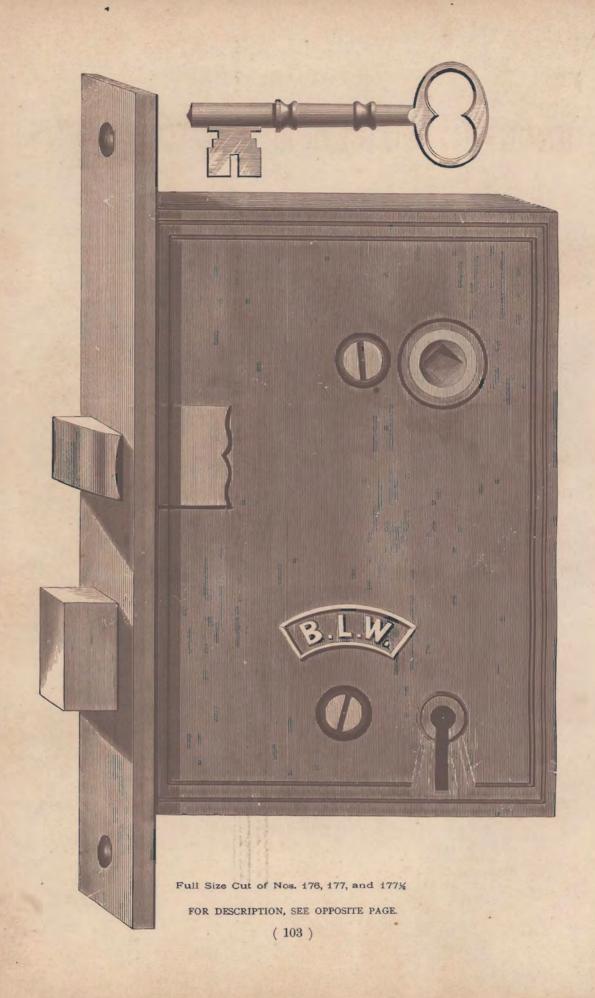

INDEX. iii. PAGE. MORTISE KNOB, with Steel Key, Pull out, Reverse, . . . . 69 to 76 77 to 80 66 Easy Spring, . . . Steel Key and Easy Spring, 91 to 98 Thumb Bolt and Easy Spring, . . . 99, 100 Master Keyed, for Hotels, &c., 101, 102 Front Door, without Night Work, 103 to 106 Front Door, with Night Work, . 107 to 141 RIM DEAD, Horizontal, Closet, . . . 161 to 168 Janus, . . . 165 to 176 " with Extra Tumblers, 66 173, 174 Cottage Case, . . . . 178 66 Bevel and Ogee Case, 179 to 184 Store Door, Janus, . . . 176 Telescope, Flat Steel Key, 198 " Folding Steel Key, . . . . . 202 a little contract of the Upright, Closet, 163 Store Door, Ogee Case, . 188 Janus, 186 Commercial, " Folding Steel Key, . . . 192, 193, 194 " Telescope, Flat Steel Key, . . . between a RIM KNOB, Horizontal, Janus, Cap off, Reverse, . . 233 to 236 . . . 237 to 248 66 66 Pull out, Reverse, a The same Store Door, Telescope, Flat Steel Key, . . . . 200 Ogee Case, · Marine State . 269 to 272 . . . . . . . . 203 to 220 Upright, Janus, Pull out, Reverse, . 212, 214, 216, 218, 220 Extra Tumblers, . . . . Front Door, with Night Work, . . . . 46 222, 224 66 Cap off, Reverse, . . . 225 to 232 Store Door, Janus, 46 Panel Case, . . 100 251 to 262 Cottage Case, 263, 264 46 Panel Case, Front Door, with Night Work, 266 M MORTISE BOLTS, with Thumb Knob, . . With Knobs, . . . 33, 34 For Front or Store Doors, . . . . 35, 36 290 MORTISE BOLT KNOBS, . . . . .